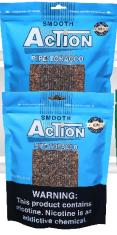

# **Action - Pipe Tobacco**

6 oz & 16 oz

835196002961

Available in 3 Flavors 6oz & 16oz Made in USA

Case : 6oz: 48 Bags

16 oz: 24 Bags

**Case Weight** : 6oz: 23 lb.

16 oz: 28 lb.

: 6oz: 23" x 14" x 22" **Dimensions** (L x W x H) 16 oz: 23" x 14" x 22" Description

Action Pipe Tobacco 6 Oz. - Regular Action Pipe Tobacco 6 Oz. - Smooth Action Pipe Tobacco 6 Oz. - Mint Action Pipe Tobacco 16 Oz. - Regular Action Pipe Tobacco 16 Oz. - Smooth

Action Pipe Tobacco 16 Oz. - Mint

Case UPC

Bag UPC 835196003890 835196003883 835196003913 835196003906 835196003937

835196003951 835196003975 835196003999

835196003920 835196003944 835196003968 835196003982