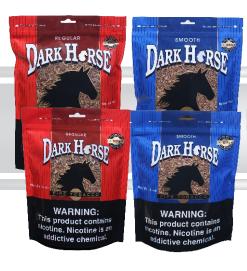

## Dark Horse - 3.1 Cigars

20 Filtered Cigars

Available in 4 Flavors

Case : 60 Cartons

Case Weight: 55 lb.

Dimensions : 21" x 12" x 24"

(LxWxH)

Description

Dark Horse Filtered Cigars 100's Box - Red

Dark Horse Filtered Cigars 100's Box - Blue

Dark Horse Filtered Cigars 100's Box - Green

Dark Horse Filtered Cigars 100's Box - Cherry

**Case UPC** 835196006082 835196006099 835196006105

835196005931

**Carton UPC** 835196006051 835196006068 835196006075

835196005887

**Pack UPC** 835196006020 835196006037 835196006044

835196005832