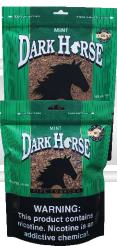

# Dark Horse - Pipe Tobacco

6 oz & 16 oz

Available in 3 Flavors 60z & 160z Made in USA

Case : 6oz: 48 Bags

16 oz: 24 Bags

**Case Weight** 

: 6oz: 21 lb. 16 oz: 26 lb.

**Dimensions** (LxWxH)

: 6oz: 21" x 12" x 19"

16 oz: 23" x 13" x 19"

Description

Dark Horse Pine Tohacco 6 Oz. - Regular Dark Horse Pipe Tobacco 6 Oz. - Smooth Dark Horse Pipe Tobacco 6 Oz. - Mint

Dark Horse Pipe Tobacco 16 Oz. - Regular Dark Horse Pipe Tobacco 16 Oz. - Smooth

Dark Horse Pipe Tobacco 16 Oz. - Mint

Case UPC **Bag UPC** 

835196002909 835196002893 835196002985 835196002978 835196002930 835196002947 835196002923 835196002916 835196003005 835196002992

835196002954