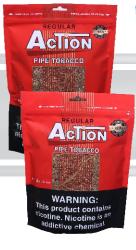

# **Action - Pipe Tobacco**

6 oz & 16 oz

835196002961

Available in 3 Flavors 6oz & 16oz Made in USA

Case : 6oz: 48 Bags

16 oz: 24 Bags

**Case Weight** : 6oz: 23 lb.

16 oz: 28 lb.

: 6oz: 23" x 14" x 22" **Dimensions** (L x W x H) 16 oz: 23" x 14" x 22" Description

Action Pipe Tobacco 6 Oz. - Regular Action Pipe Tobacco 6 Oz. - Smooth Action Pipe Tobacco 6 Oz. - Mint Action Pipe Tobacco 16 Oz. - Regular Action Pipe Tobacco 16 Oz. - Smooth

Action Pipe Tobacco 16 Oz. - Mint

Case UPC

Bag UPC 835196003890 835196003883 835196003913 835196003906 835196003937

835196003951 835196003975 835196003999

835196003920 835196003944 835196003968 835196003982